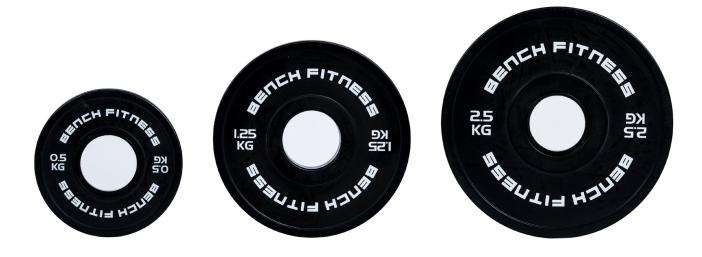

# **HD Change Plate (Pair)**

## **Description**

Bench Fitness HD Change Plates adds a bit a variety and convenience to your training by allowing you increase loads at much smaller increments.

Rubber coated with a black finish, these change plates will match with whatever your gym concept Available in pairs of 0.5kg, 1.25kg and 2.5kg

#### **Features**

- Sold in pairs
- Fit all Olympic barbells
- Rubber coated