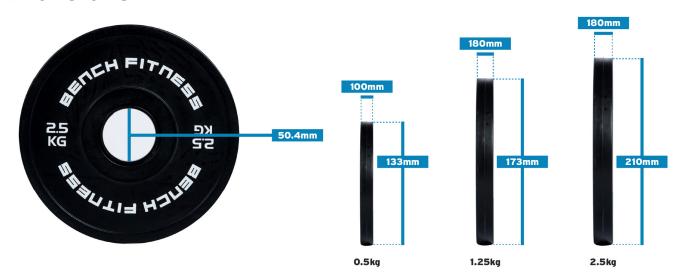

## **Specifications**

| Material: | Rubber coated |
|-----------|---------------|
| Length:   | -             |
| Height:   | varies        |
| Width:    | varies        |
| Weight:   | +/- 3%        |

### **Dimensions**

TEAM@BENCHFITNESS.COM